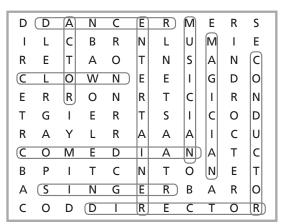

# Unit 2 Extra practice: Key

**1** Words to be circled:

DANCER – CLOWN – COMEDIAN – SINGER – DIRECTOR – ACTOR – ENTERTAINER – MUSICIAN – MAGICIAN – CONDUCTOR

- **2** 2 repetitive
  - 3 tuneless
  - 4 catchy
  - 5 unusual
  - 6 cheerful
  - 7 rhythmic
  - 8 melodic
  - 9 lively

Hidden word: melancholy

- **3** 2 bossa nova
  - 3 reggae
  - 4 malagasy
  - 5 blues
  - 6 gnawaa
  - 7 taiko drumming
  - 8 punk
- **4** 2 culture
  - 3 market
  - 4 activities
  - 5 spotlight
  - 6 scenes
- **5** 2, 3 although / while 4–6 but / in contrast / nevertheless 7–10 consequently / so / therefore
  - 2 were