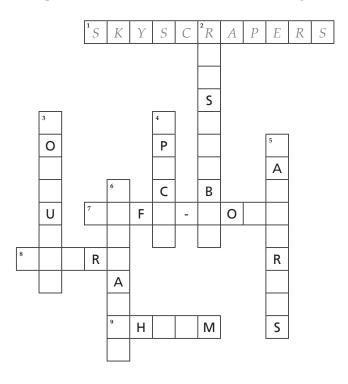

### 4 Crossword

Complete this crossword with the words missing from the sentences.

### Across

- 1 I've never seen taller buildings than the <u>skyscrapers</u> in New York City.
- 7 This neighbourhood has a mix of \_\_\_\_\_\_ residents and new arrivals.
- 8 Steve runs a business in the \_\_\_\_\_ of the city.
- 9 This picturesque mountain village has got a lot of \_\_\_\_\_\_.

#### Down

- 2 Houses are a \_\_\_\_\_ price in this town.
- 3 The city centre can get quite \_\_\_\_\_\_\_because of the traffic.
- 4 The suburbs are better than the city centre for families because they have more open \_\_\_\_\_\_.
- 5 This is a \_\_\_\_\_ neighbourhood with a lot of crime.
- 6 There are a lot of shops and cafés within walking \_\_\_\_\_ of my flat.