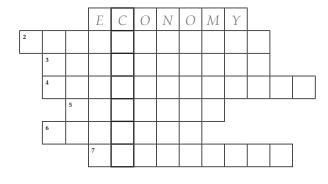

### **Unit 12** Extra practice

4 Hidden word

Unscramble the words to find words related to social and environmental problems. What is the hidden word?

- 1 OMYONEC
- 2 OPDENVETLME
- 3 TINONIXTEC
- 4 NOTUPLYMEMEN
- 5 CRATFIF
- 6 TIGHNUN
- 7 SOSEERUCR

(The hidden word describes weather and temperature.)

**5** Complete the sentences with these words.

change drier explore glaciers growing import levels

- 1 Farmers produce less food in the \_\_\_\_\_\_ summers.
- 2 Sea \_\_\_\_\_\_ will rise if Greenland's ice continues to melt.
- 3 A large part of the cold island is covered with \_\_\_\_\_.
- 4 The \_\_\_\_\_\_ in temperatures is causing icebergs to melt in the ocean.
- 5 Oil companies will \_\_\_\_\_\_ the area for oil.
- 6 Longer summers mean that the \_\_\_\_\_\_ season is becoming longer.
- 7 They \_\_\_\_\_\_ a lot of food from other countries.