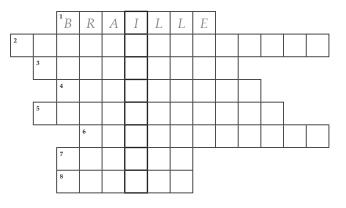

## Unit 8

## **Unit 8** Extra practice

1 Hidden word

Unscramble the words to find words related to inventions. What is the hidden word?

- 1 ILERALB
- 2 GNEVDIN HACIMEN
- 3 HIGLT LBUB
- 4 SLEETOPEC
- 5 RYMOME SCIKT
- 6 NIWD RUBITEN
- 7 RAMCEA
- 8 PALPOT

(The hidden word is an invention which has changed the world.)